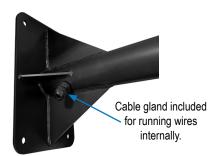

### **KEY FEATURES AND BENEFITS**

- UPS specified solution for dock light mounting where trucks are hand loaded/ unloaded using a mobile conveyor system.
- · Locates the light overhead and out of the way.
- Allows for mounted light +/- 30° rotation.
- Heavy duty 2-1/4" diameter tubing.
- Features built in cable gland for running wire through the arm.
- Includes light mounting hardware.
- Breaks down into 2 pieces for convenient shipping and stocking.
   NOTE: Not for use on docks where fork lifts are used.

#### LIGHT MOUNTING PLATE DETAIL