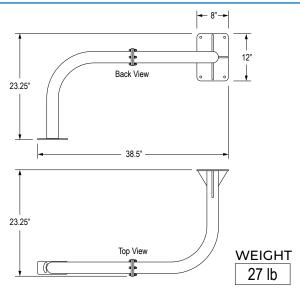

# **UPS - L7** Series

## **DOCK LIGHT ARM**

Specialized Loading Dock Solution



5935 West 84th St. | Indianapolis, IN 46278 | 1-800-840-5635 | www.SolasRay.com

| Cat. # | Туре |
|--------|------|
| Notes  |      |







### **KEY FEATURES AND BENEFITS**

- UPS specified solution for dock light mounting where trucks are hand loaded/ unloaded using a mobile conveyor system.
- · Locates the light overhead and out of the way.
- Allows for mounted light +/- 30° rotation.
- Heavy duty 2-1/4" diameter tubing.
- Features built in cable gland for running wire through the arm.
- Includes light mounting hardware.
- Breaks down into 2 pieces for convenient shipping and stocking.
   NOTE: Not for use on docks where fork lifts are used.

#### WEIGHTS AND DIMENSIONS



#### LIGHT MOUNTING PLATE DETAIL



#### PRODUCT ORDERING SELECTION

L7LUMBRA

Series OPTIONS

☑ L7LUMBRA - Dock Light Wall Mount Am □ DL1-1240WS50 - Dock Light / 40W / 5000K / 5000 Lumens



 Lumens
 5000 lm

 Voltage
 120-277 VAC

 Wattage
 40W

 Color Temp
 5000K

 Beam Angle
 115°