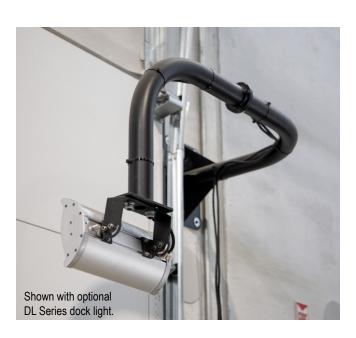

### **KEY FEATURES AND BENEFITS**

- UPS specified solution for dock light mounting where trucks are hand loaded/ unloaded using a mobile conveyor system.
- · Locates the light overhead and out of the way.
- Allows for mounted light +/- 30° rotation.
- Heavy duty 2-1/4" diameter tubing.
- Features built in cable gland for running wire through the arm.
- Includes light mounting hardware.
- Breaks down into 2 pieces for convenient shipping and stocking.
   NOTE: Not for use on docks where fork lifts are used.

#### PRODUCT ORDERING SELECTION

L7LUMBRA

Series OPTIONS

☑ L7LUMBRA - Dock Light Wall Mount Am □ DL1-1240WS50 - Dock Light / 40W / 5000K / 5000 Lumens

 Lumens
 5000 lm

 Voltage
 120-277 VAC

 Wattage
 40W

 Color Temp
 5000K