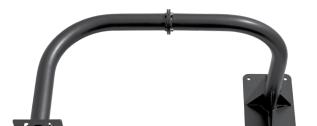

### **KEY FEATURES AND BENEFITS**

- UPS specified solution for dock light mounting where trucks are hand loaded/ unloaded using a mobile conveyor system.
- · Locates the light overhead and out of the way.
- Allows for mounted light +/- 30° rotation.
- Heavy duty 2-1/4" diameter tubing.
- Features built in cable gland for running wire through the arm.
- Includes light mounting hardware.
- Breaks down into 2 pieces for convenient shipping and stocking.
   NOTE: Not for use on docks where fork lifts are used.