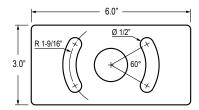

UPS - L7** Series

## **DOCK LIGHT ARM**

Specialized Loading Dock Solution



5935 West 84th St. | Indianapolis, IN 46278 | 1-800-840-5635 | www.SolasRay.com

| Cat. # | Туре |
|--------|------|
| Notes  |      |







### **KEY FEATURES AND BENEFITS**

- UPS specified solution for dock light mounting where trucks are hand loaded/ unloaded using a mobile conveyor system.
- · Locates the light overhead and out of the way.
- Allows for mounted light +/- 30° rotation.
- Heavy duty 2-1/4" diameter tubing.
- Features built in cable gland for running wire through the arm.
- Includes light mounting hardware.
- Breaks down into 2 pieces for convenient shipping and stocking.
   NOTE: Not for use on docks where fork lifts are used.

#### WEIGHTS AND DIMENSIONS



#### LIGHT MOUNTING PLATE DETAIL



#### PRODUCT ORDERING SELECTION

L7LUMBRA

Series OPTIONS

☑ L7LUMBRA - Dock Light Wall Mount Am □ DL1-1240WS50 - Dock Light / 40W / 5000K / 5000 Lumens



 Lumens
 5000 lm

 Voltage
 120-277 VAC

 Wattage
 40W

 Color Temp
 5000K

 Beam Angle
 115°